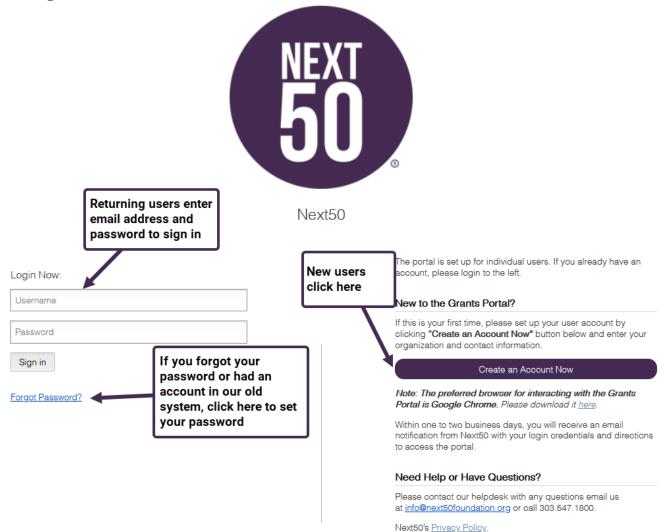

## Creating and/or accessing an online account:

Please register on our new grant portal: https://next50foundation.fluxx.io/

- Existing grantees/applicants: If you had an account in our previous system you need to create your password. Select the "Reset or create password" link, enter the same email address you used to access your account on our old portal, and follow the instructions in the email to create your password.
- New users: Select "Create an account now" and enter your information.
- **Returning users**: If you've activated your account, enter your email address and password and sign in.

 Note the e-mail/password used to create your account. Use this e-mail/password to log in to your account on the grant portal and access the grant portal.