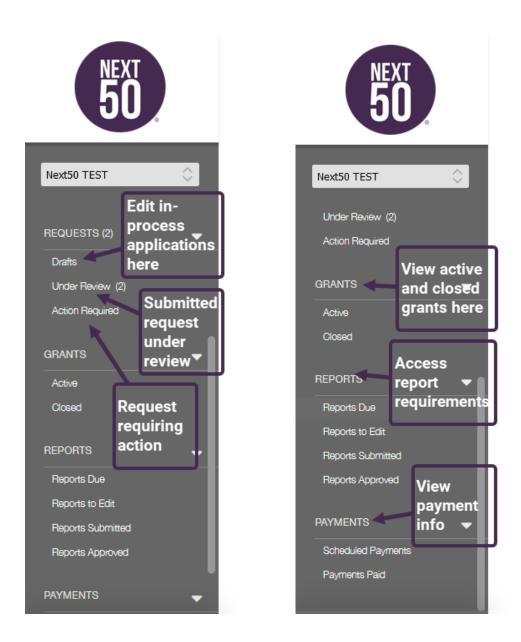

## **Portal Navigation**

See the screenshots below outlining the basic navigation for the portal.