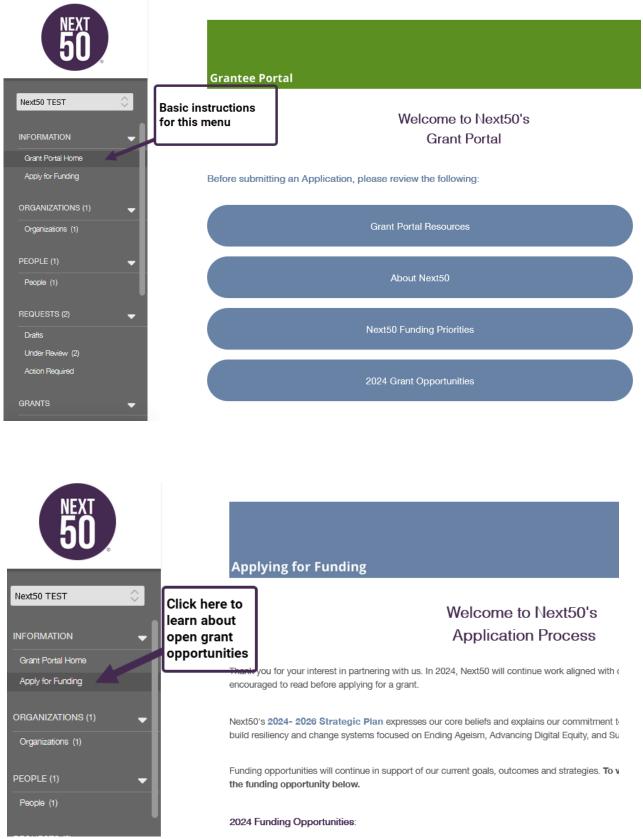

## **Portal Navigation**

See the screenshots below outlining the basic navigation for the portal.